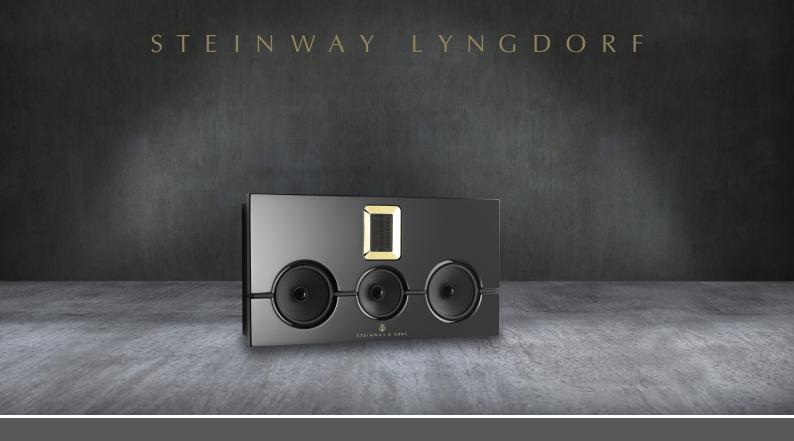

## Steinway & Sons MODEL M center

The Model M series is anything you want it to be. For style-conscious audio enthusiasts who prefer a discreet, customizable installation, the Model M delivers. The system's slim and stylish architectural speakers can be mounted on or in walls and ceilings, partially or completely concealed, for a discreet installation of powerful speakers offering as high or low a profile as you desire. Whether a large home theater or an intimate living room, your environment reflects your design style. The Model M just makes it sound better.

## STRONG METAL CABINET

The Model M's speaker cabinets are 100% aluminum, employing internal bracings and a thick front to hold the drive units in place. This dampens resonance and increases efficiency, and compared to wood cabinets, the Model M's structure minimizes gross volume.

## **SPECIFICATIONS**

**Description**: On-wall, semi in-wall,

in-wall speaker

Frequency response: 80 – 22k Hz Max SPL @ 1m: 114 dB

Amplification needed: 2 channels

Dimensions (H x W x D): 27.0 x 50.0 x 10.0 cm

10.6 x 19.7 x 3.9 in

Weight: 9.5 kg / 20.9 lbs

Finish: High-gloss black with gold or chrome accents.

gold or chrome accents Matte black.

Custom colors available

Item no.:90013024xCountry of origin:Denmark